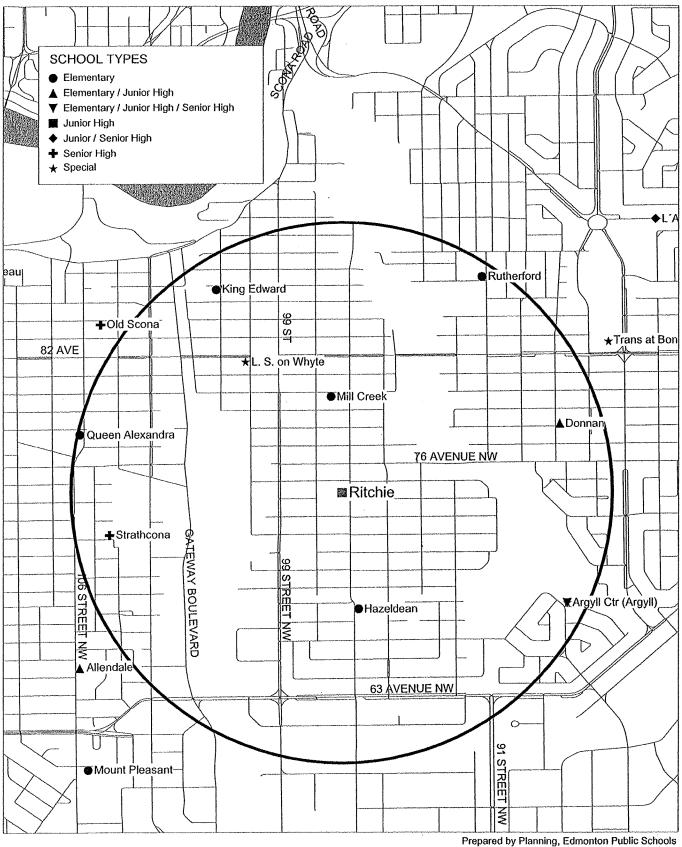

### Schools Proposed at this time for Year One Sustainability and Program Fit Reviews

The following schools have been proposed for sustainability and program fit reviews: Coronation, Grovenor, High Park, Lendrum, Montrose, Mount Royal, Newton, Mount Pleasant, Mill Creek/Ritchie schools (Appendix V). A map identifying the schools to be reviewed in Year I is provided (Appendix VI).