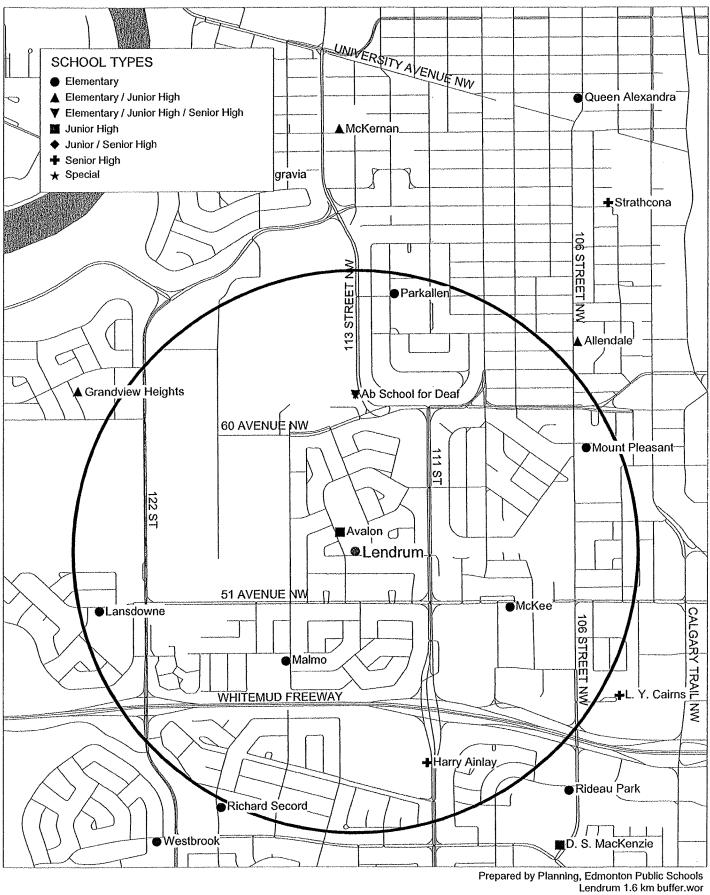

### Schools Proposed at this time for Year One Sustainability and Program Fit Reviews

The following schools have been proposed for sustainability and program fit reviews: Coronation, Grovenor, High Park, Lendrum, Montrose, Mount Royal, Newton, Mount Pleasant, Mill Creek/Ritchie schools (Appendix V). A map identifying the schools to be reviewed in Year I is provided (Appendix VI).

5. There are less than 3 Edmonton Public schools where student learning space is available within a 1.6 kilometer radius.

Please note: On the individual School Profile the draft viability benchmark for each category are in brackets ().