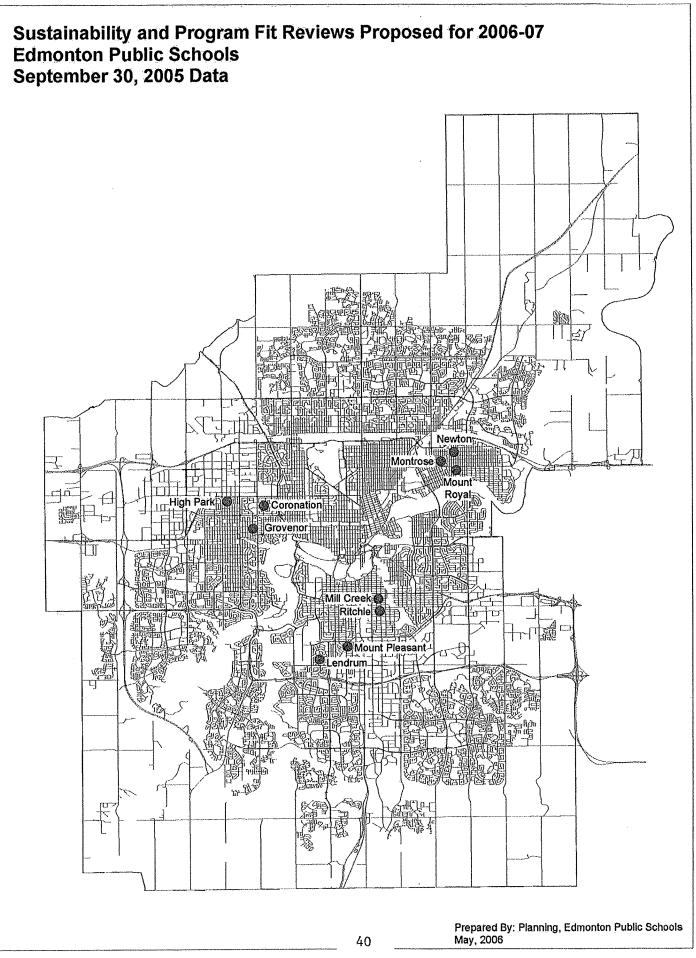

### Schools Proposed at this time for Year One Sustainability and Program Fit Reviews

The following schools have been proposed for sustainability and program fit reviews: Coronation, Grovenor, High Park, Lendrum, Montrose, Mount Royal, Newton, Mount Pleasant, Mill Creek/Ritchie schools (Appendix V). A map identifying the schools to be reviewed in Year I is provided (Appendix VI).