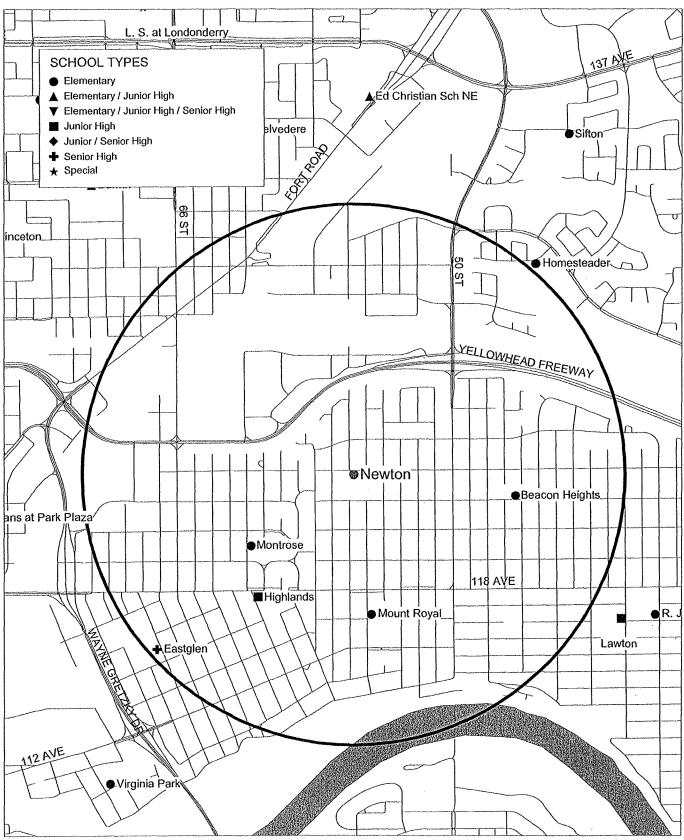

### Schools Proposed at this time for Year One Sustainability and Program Fit Reviews

The following schools have been proposed for sustainability and program fit reviews: Coronation, Grovenor, High Park, Lendrum, Montrose, Mount Royal, Newton, Mount Pleasant, Mill Creek/Ritchie schools (Appendix V). A map identifying the schools to be reviewed in Year I is provided (Appendix VI).

5. There are less than 3 Edmonton Public schools where student learning space is available within a 1.6 kilometer radius.

Please note: On the individual School Profile the draft viability benchmark for each category are in brackets ().