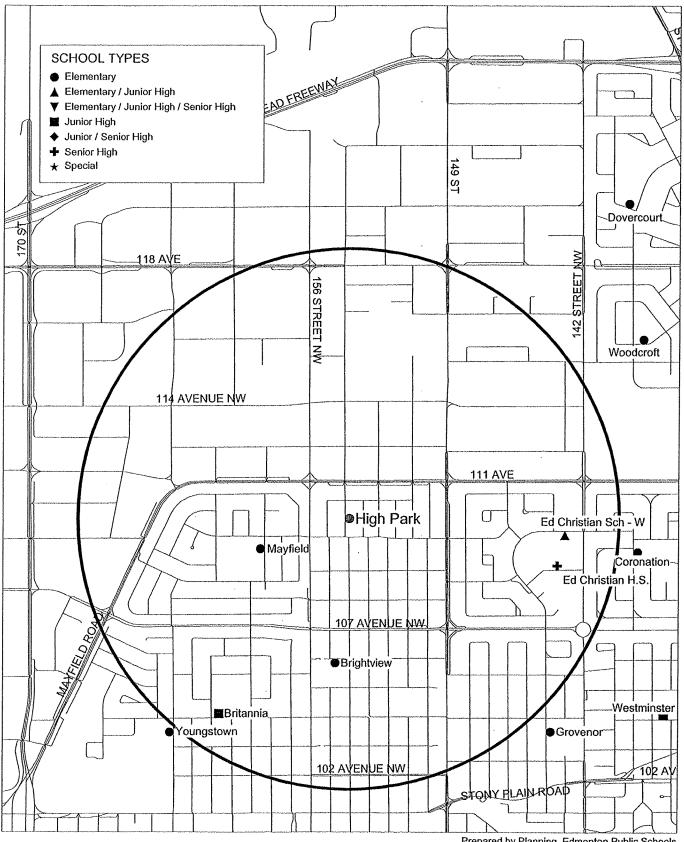

### Schools Proposed at this time for Year One Sustainability and Program Fit Reviews

The following schools have been proposed for sustainability and program fit reviews: Coronation, Grovenor, High Park, Lendrum, Montrose, Mount Royal, Newton, Mount Pleasant, Mill Creek/Ritchie schools (Appendix V). A map identifying the schools to be reviewed in Year I is provided (Appendix VI).

5. There are less than 3 Edmonton Public schools where student learning space is available within a 1.6 kilometer radius.

Please note: On the individual School Profile the draft viability benchmark for each category are in brackets ().