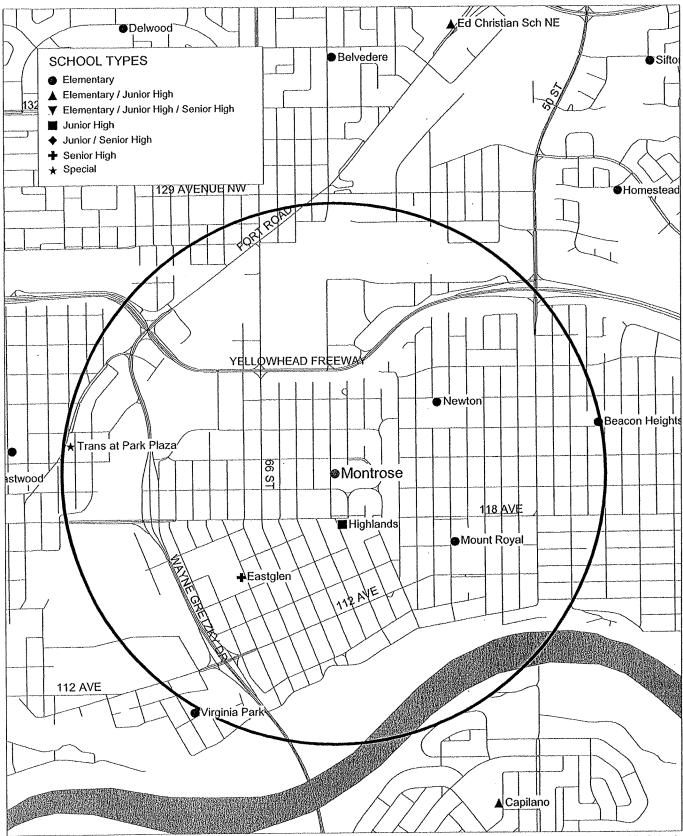

### Schools Proposed at this time for Year One Sustainability and Program Fit Reviews

The following schools have been proposed for sustainability and program fit reviews: Coronation, Grovenor, High Park, Lendrum, Montrose, Mount Royal, Newton, Mount Pleasant, Mill Creek/Ritchie schools (Appendix V). A map identifying the schools to be reviewed in Year I is provided (Appendix VI).

5. There are less than 3 Edmonton Public schools where student learning space is available within a 1.6 kilometer radius.

Please note: On the individual School Profile the draft viability benchmark for each category are in brackets ().