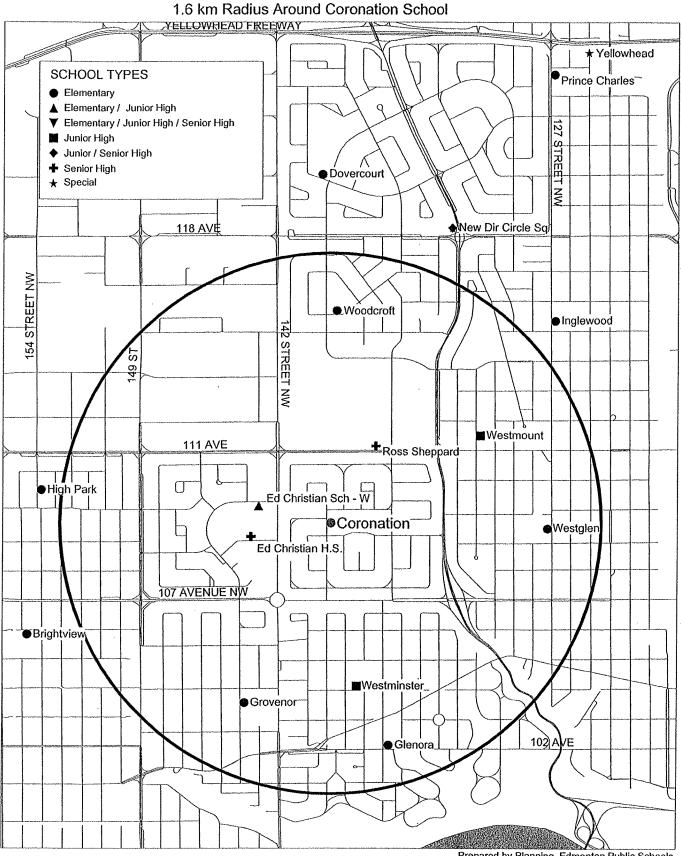

### Schools Proposed at this time for Year One Sustainability and Program Fit Reviews

The following schools have been proposed for sustainability and program fit reviews: Coronation, Grovenor, High Park, Lendrum, Montrose, Mount Royal, Newton, Mount Pleasant, Mill Creek/Ritchie schools (Appendix V). A map identifying the schools to be reviewed in Year I is provided (Appendix VI).

5. There are less than 3 Edmonton Public schools where student learning space is available within a 1.6 kilometer radius.

Please note: On the individual School Profile the draft viability benchmark for each category are in brackets ().