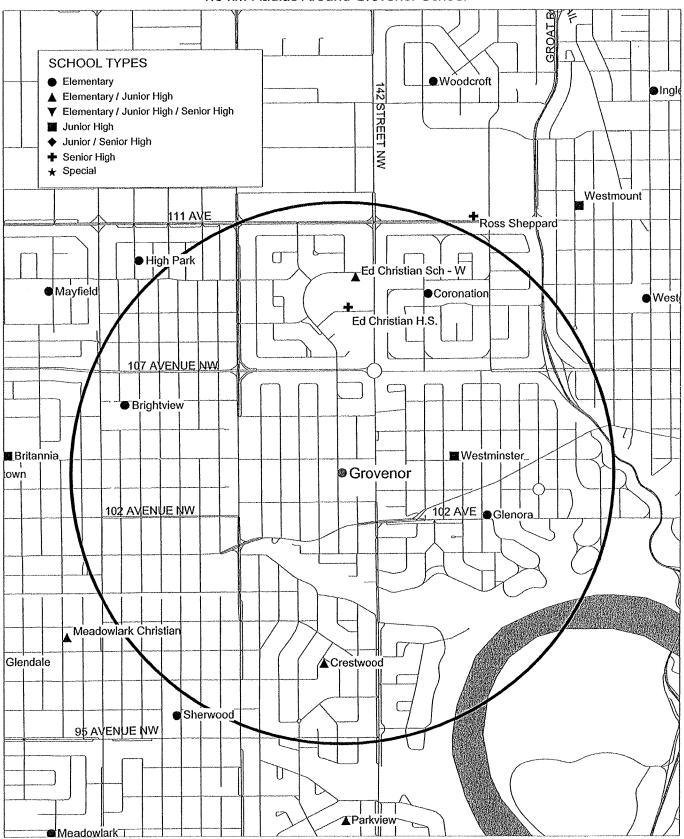

### Schools Proposed at this time for Year One Sustainability and Program Fit Reviews

The following schools have been proposed for sustainability and program fit reviews: Coronation, Grovenor, High Park, Lendrum, Montrose, Mount Royal, Newton, Mount Pleasant, Mill Creek/Ritchie schools (Appendix V). A map identifying the schools to be reviewed in Year I is provided (Appendix VI).

5. There are less than 3 Edmonton Public schools where student learning space is available within a 1.6 kilometer radius.

Please note: On the individual School Profile the draft viability benchmark for each category are in brackets ().