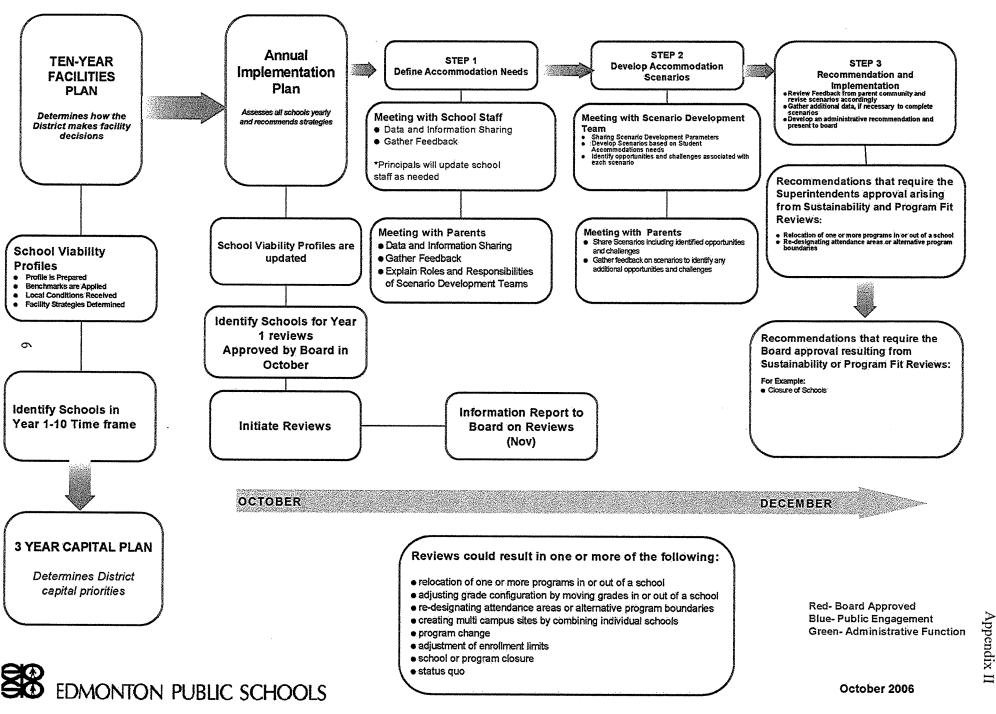

The Annual Implementation Plan provides the rationale that was used to determine which schools are proposed for the current year and provides a detailed timeline for the process, reporting, and engagement opportunities for staff, parents and community representatives (Appendix I). As well, a draft process chart has been developed indicating public engagement processes for school communication (Appendix II).

### ANNUAL IMPLEMENTATION PLAN FOR 2006-2007

The Annual implementation Plan will be implemented in a yearly cycle, beginning in September and ending in June as follows.

### 1. September / October 2006

- School profiles updated with current enrolment data.
- Annual Implementation Plan developed and approved by the board of trustees.
  - Plan focuses on facility strategies for each school indicated in the Ten-Year Facilities Plan for years one to three.
  - Plan indicates which schools with a one to three year facility strategy will be examined in year one.
  - o Plan shows annual timeline for the year for these schools.
- Schools for which the recommended strategy in the Annual Implementation Plan is Sustainability Review commence data gathering.
- Meetings with each School Council to complete Sustainability Review.

### 2. November / December 2006

- Sustainability Review Reports on schools completed and presented as information to public board
- Engage school communities in providing input into possible future scenarios
- Recommendations that require the superintendent approval (for example, boundary or program changes) approved by the superintendent.

### 3. January / February 2007

• Recommendations arising from sustainability and program fit reviews that require Board approval (for example, beginning a school or program closure process) presented at public board.

### 4. March / April 2007

- Recommendations that require board approval (for example, school closure) approved by public board.
- Recommendations that require superintendent approval (for example, new district sites for programs or moving programs) approved by the superintendent.
- Schools profiles updated.
- Schools identified for inclusion in district Three-Year Capital Plan for any facility alterations.

### 5. May / June 2007

- Three-Year Capital Plan and Ten-Year Facilities Plan revised and approved by the board of trustees.
- School Councils' update local conditions in school profiles.

May 22

Public Board Meeting: Recommendation Reports on the Three-Year Capital Plan 2008-2011, and the Ten-Year Facilities Plan 2008-2017