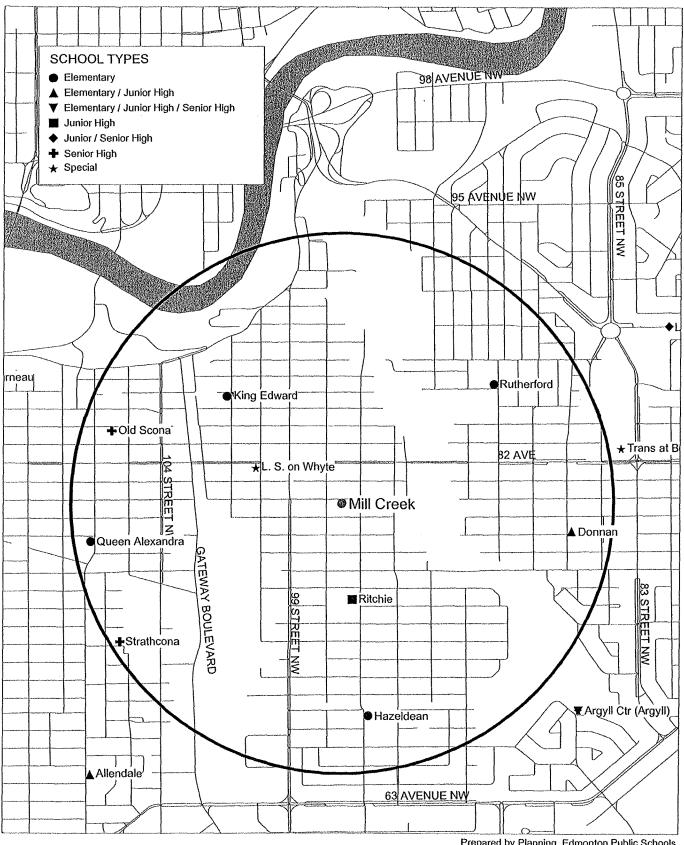

### Schools Proposed at this time for Year One Sustainability and Program Fit Reviews

The following schools have been proposed for sustainability and program fit reviews: Coronation, Grovenor, High Park, Lendrum, Montrose, Mount Royal, Newton, Mount Pleasant, Mill Creek/Ritchie schools (Appendix V). A map identifying the schools to be reviewed in Year I is provided (Appendix VI).