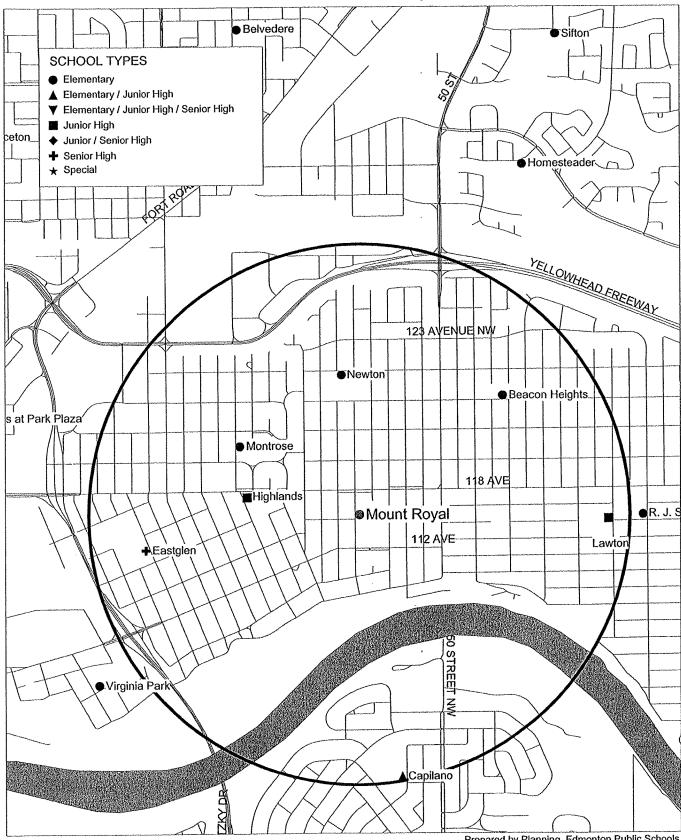

### Schools Proposed at this time for Year One Sustainability and Program Fit Reviews

The following schools have been proposed for sustainability and program fit reviews: Coronation, Grovenor, High Park, Lendrum, Montrose, Mount Royal, Newton, Mount Pleasant, Mill Creek/Ritchie schools (Appendix V). A map identifying the schools to be reviewed in Year I is provided (Appendix VI).

5. There are less than 3 Edmonton Public schools where student learning space is available within a 1.6 kilometer radius.

Please note: On the individual School Profile the draft viability benchmark for each category are in brackets ().