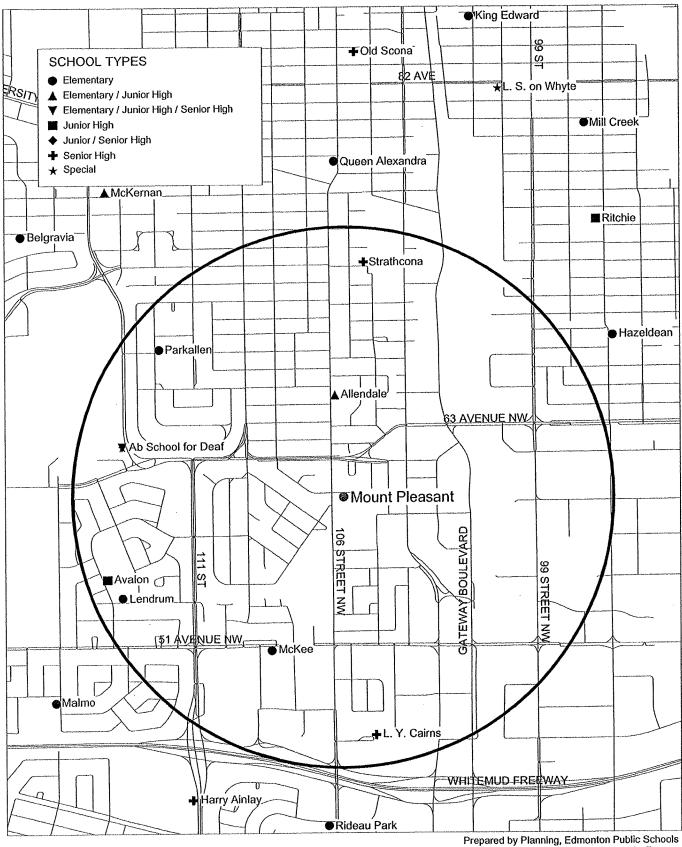

### Schools Proposed at this time for Year One Sustainability and Program Fit Reviews

The following schools have been proposed for sustainability and program fit reviews: Coronation, Grovenor, High Park, Lendrum, Montrose, Mount Royal, Newton, Mount Pleasant, Mill Creek/Ritchie schools (Appendix V). A map identifying the schools to be reviewed in Year I is provided (Appendix VI).