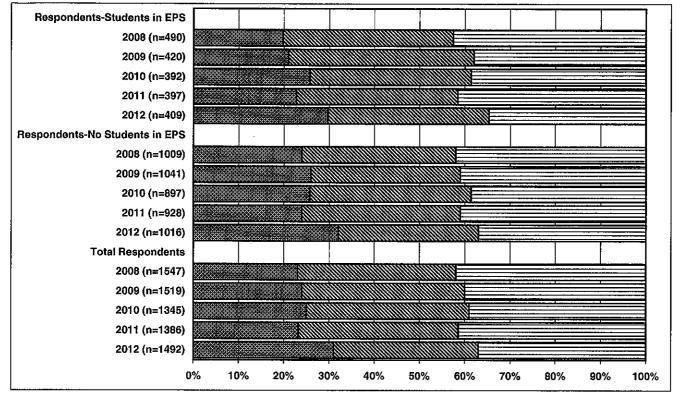

| % 50 | % 609 | % 709 | % 80 | 90 | % 100% |

**VERY EFFECTIVE EFFECTIVE INEFFECTIVE** E VERY INEFFECTIVE

# 11. Preparing students for the world of work?



# 12. Preparing students to be responsible citizens?



 Image: Second state
 Image: Second s

# 13. Providing for the safety of students at school?





30%

0%

10%

20%

40%

50%

60%

70%

80%

90%

100%



# 15. Responding to the public's concerns regarding education?

## DO YOU BELIEVE THAT STUDENTS ATTENDING EDMONTON PUBLIC SCHOOLS ARE PROVIDED WITH A QUALITY OF EDUCATION THAT IS BETTER OR WORSE THAN:

## 16. Students in private schools?



### 17. Students elsewhere in Canada?



## DO YOU BELIEVE THAT STUDENTS ATTENDING EDMONTON PUBLIC SCHOOLS ARE PROVIDED WITH A QUALITY OF EDUCATION THAT IS BETTER OR WORSE THAN:

### 18. Students in other countries?



19. Providing students with a variety of courses in addition to the core courses? (math, language arts, science, social studies)?





### 20b. Schools receiving their funding from fund raising?

## 20c. Schools receiving their funding from sponsorships?



**WVERY SUPPORTIVE** 

SOMEWHAT AGAINST

**ETOTALLY AGAINST** 

### 20d. Schools receiving their funding from partnerships?





#### 21. Having parents pay for anything beyond basic education (e.g. sports, band, field-trips)?

22. Having a choice of different types of schools (e.g. gender specific, language specific, f