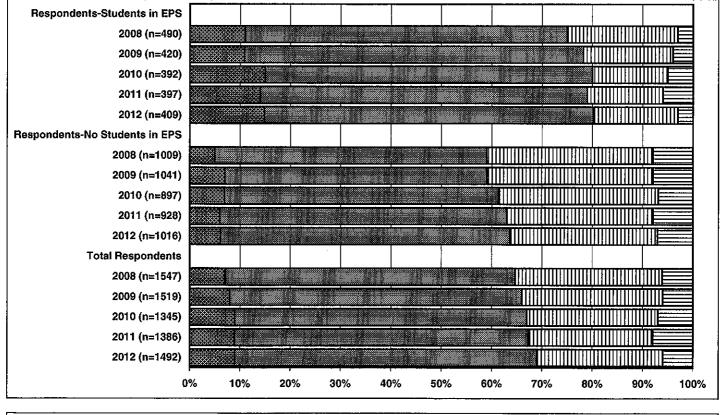

| % 50 | % 609 | % 709 | % 80 | 90 | % 100% |

**VERY EFFECTIVE EFFECTIVE INEFFECTIVE** E VERY INEFFECTIVE

# 11. Preparing students for the world of work?



# 12. Preparing students to be responsible citizens?



 Image: Second state
 Image: Second s

# 13. Providing for the safety of students at school?





30%

0%

10%

20%

40%

50%

60%

70%

80%

90%

100%



# 15. Responding to the public's concerns regarding education?

## DO YOU BELIEVE THAT STUDENTS ATTENDING EDMONTON PUBLIC SCHOOLS ARE PROVIDED WITH A QUALITY OF EDUCATION THAT IS BETTER OR WORSE THAN:

## 16. Students in private schools?



### 17. Students elsewhere in Canada?



## DO YOU BELIEVE THAT STUDENTS ATTENDING EDMONTON PUBLIC SCHOOLS ARE PROVIDED WITH A QUALITY OF EDUCATION THAT IS BETTER OR WORSE THAN:

### 18. Students in other countries?



19. Providing students with a variety of courses in addition to the core courses? (math, language arts, science, social studies)?





### 20b. Schools receiving their funding from fu