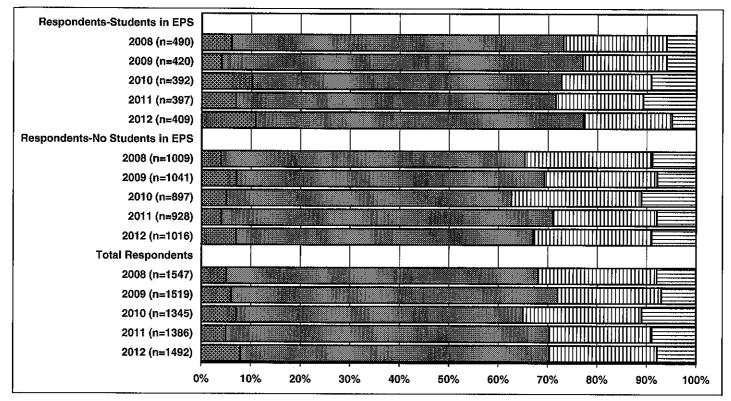

|          |          | <u>IIIII</u> | iiiXiii | <u>IIIII</u>   | (((M)  |    |       |    |         | 12   | 39 | 31 | 17 | 13    | 907 |
|                                         | - en     | 77786155 | 7774277      |         |                |        |    | ····· | H  |         |      |    |    |    | القني |     |

\* Results weighted

42

.

## 1. The overall quality of education received by students attending EPS?



EDMONTON PUBLIC SCHOOLS

# 3. The way Edmonton Public Schools spends its public money?



# 4. The availability of continuing education from Edmonton Public Schools?



# 5. The overall effectiveness of teaching staff?



#### 6. The overall effectiveness of the school principals?



#### 7. The overall effectiveness of EPS' trustees?



# 8. The overall effectiveness of EPS' superintendent? \*



\* Question not asked in 2007

```
VERY SATISFIED SATISFIED DIDISSATISFIED EVERY DISSATISFIED
```

# 9. Working with other agencies to help students (e.g. social services, health services, police services)?



10. Preparing students for entering post-secondary education (university, college, technical schools)?

| Respondents-Students in EPS    |        |       |                                         |