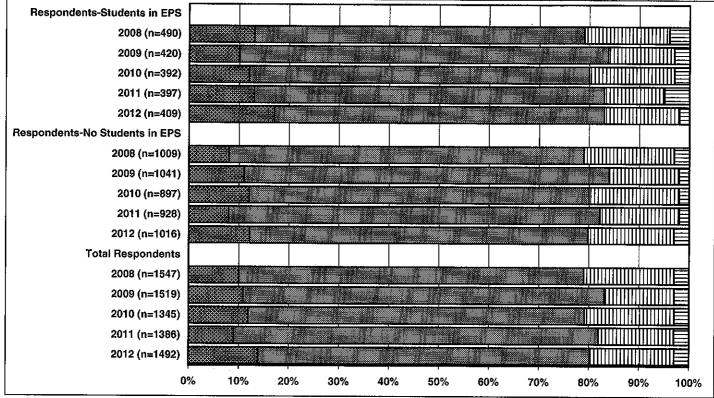

|        |    | ····· | H  |         |      |    |    |    | القني |     |

\* Results weighted

42

.

## 1. The overall quality of education received by students attending EPS?



EDMONTON PUBLIC SCHOOLS

# 3. The way Edmonton Public Schools spends its public money?



# 4. The availability of continuing education from Edmonton Public Schools?



# 5. The overall effectiveness of teaching staff?



#### 6. The overall effectiveness of the school principals?



#### 7. The overall effectiveness of EPS' trustees?



# 8. The overall effectiveness of EPS' superintendent? \*



\* Question not asked in 2007

```
VERY SATISFIED SATISFIED DIDISSATISFIED EVERY DISSATISFIED
```

# 9. Working with other agencies to help students (e.g. social services, health services, police services)?



10. Preparing students for entering post-secondary education (university, college, technical schools)?

| Respondents-Students in EPS    |        |       |                                         |