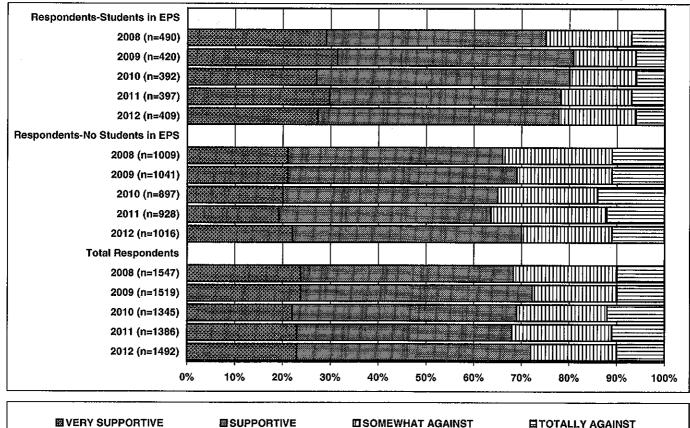

elsewhere in Canada?



## DO YOU BELIEVE THAT STUDENTS ATTENDING EDMONTON PUBLIC SCHOOLS ARE PROVIDED WITH A QUALITY OF EDUCATION THAT IS BETTER OR WORSE THAN:

### 18. Students in other countries?



19. Providing students with a variety of courses in addition to the core courses? (math, language arts, science, social studies)?





### 20b. Schools receiving their funding from fund raising?

## 20c. Schools receiving their funding from sponsorships?



**WVERY SUPPORTIVE** 

SOMEWHAT AGAINST

**ETOTALLY AGAINST** 

### 20d. Schools receiving their funding from partnerships?





#### 21. Having parents pay for anything beyond basic education (e.g. sports, band, field-trips)?

22. Having a choice of different types of schools (e.g. gender specific, language specific, fine arts, sports,



**SOMEWHAT AGAINST** 

**TOTALLY AGAINST** 

**SUPPORTIVE** 



## 23. An increase in funding for Edmonton Public Schools?

VERY SUPPORTIVE
 SUPPORTIVE

SOMEWHAT AGAINST

TOTALLY AGAINST

100%

## HOW IMPORTANT DO YOU FEEL IT IS FOR SCHOOLS TO DEVELOP THE FOLLOWING:



#### 24. Life skills?

#### 25. Job related skills?



IMPORTANT IMPORTANT IMPORTANT

**UNIMPORTANT** 

VERY UNIMPORTANT

## HOW IMPORTANT DO YOU FEEL IT IS FOR SCHOOLS TO DEVELOP THE FOLLOWING:

#### **Respondents-Students in EPS** 2008 (n=490) 2009 (n=420) 2010 (n=392) 2011 (n=397) 2012 (n=409) **Respondents-No Students in EPS** 2008 (n=1009) 2009 (n=1041) 2010 (n=897) 2011 (n=928) 2012 (n=1016) **Total Respondents** 2008 (n=1547) 2009 (n=1519) 2010 (n=1345) 2011 (n=1386) 2012 (n=1492) 80% 90% 100% 0% 10% 20% 30% 40% 50%