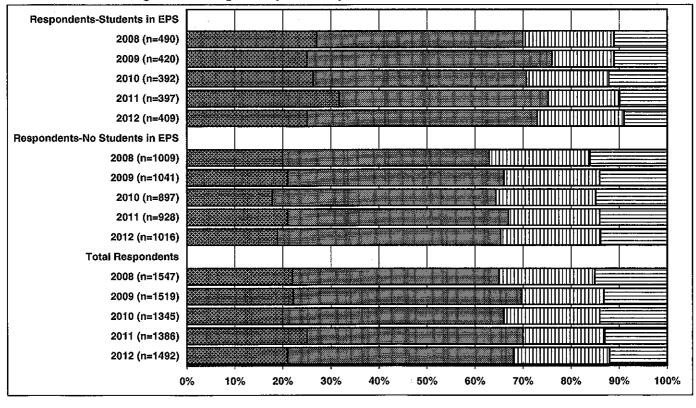

f students at school?





30%

0%

10%

20%

40%

50%

60%

70%

80%

90%

100%



# 15. Responding to the public's concerns regarding education?

## DO YOU BELIEVE THAT STUDENTS ATTENDING EDMONTON PUBLIC SCHOOLS ARE PROVIDED WITH A QUALITY OF EDUCATION THAT IS BETTER OR WORSE THAN:

## 16. Students in private schools?



### 17. Students elsewhere in Canada?



## DO YOU BELIEVE THAT STUDENTS ATTENDING EDMONTON PUBLIC SCHOOLS ARE PROVIDED WITH A QUALITY OF EDUCATION THAT IS BETTER OR WORSE THAN:

### 18. Students in other countries?



19. Providing students with a variety of courses in addition to the core courses? (math, language arts, science, social studies)?





### 20b. Schools receiving their funding from fund raising?

## 20c. Schools receiving their funding from sponsorships?



**WVERY SUPPORTIVE** 

SOMEWHAT AGAINST

**ETOTALLY AGAINST** 

### 20d. Schools receiving their funding from partnerships?





#### 21. Having parents pay for anything beyond basic education (e.g. sports, band, field-trips)?

22. Having a choice of different types of schools (e.g. gender specific, language specific, fine arts, sports,



**SOMEWHAT AGAINST** 

**TOTALLY AGAINST** 

**SUPPORTIVE** 



## 23. An increase in funding for Edmonton Public Schools?

VERY SUPPORTIVE
 SUPPORTIVE

SOMEWHAT AGAINST

TOTALLY AGAINST

100%

## HOW IMPORTANT DO YOU FEEL IT IS FOR SCHOOLS TO DEVELOP THE FOLLOWING:



#### 24. Life skills?

#### 25. Job related skills?



IMPORTANT IMPORTANT IMPORTANT

**UNIMPORTANT** 

VERY UNIMPORTANT

## HOW IMPORTANT DO YOU FEEL IT IS FOR SCHOOLS TO DEVELOP THE FO