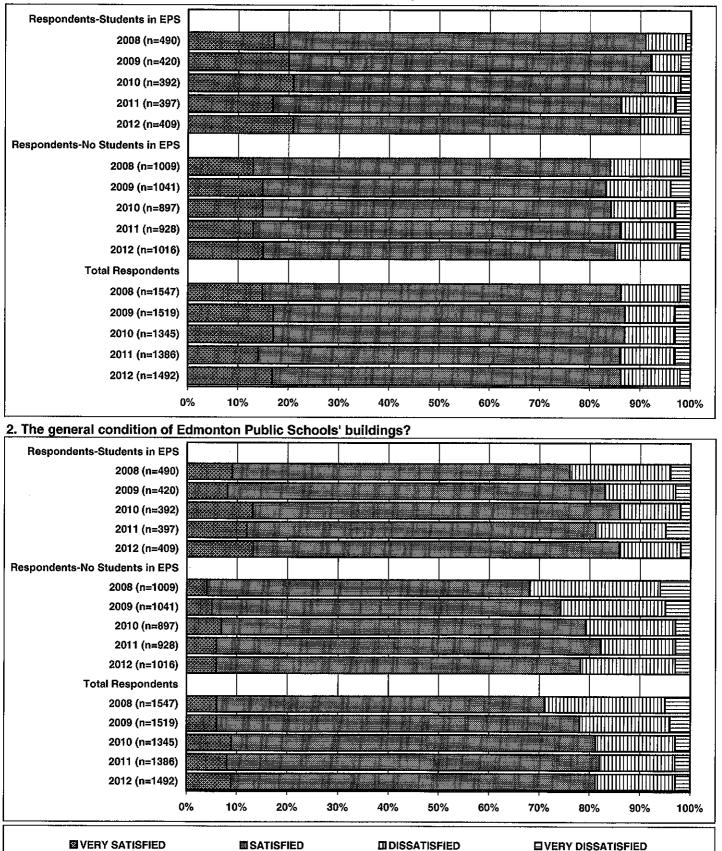

|          |          | MM           | IIIXIII | <u>IIIXIII</u> | (IIII) |    |       |    |         | 12   | 46 | 32 | 11 | 13    | 928 |
| 2017                                    |          |          | <u>IIII</u>  | IIIXIII | <u>IIXII</u>   |        |    |       |    |         | 10   | 41 | 35 | 15 | 11    | 914 |
| 2012                                    |          |          | <u>IIIII</u> | iiiXiii | <u>IIIII</u>   | (((M)  |    |       |    |         | 12   | 39 | 31 | 17 | 13    | 907 |
|                                         | - en     | 77786155 | 7774277      |         |                |        |    | ····· | H  |         |      |    |    |    | القني |     |

\* Results weighted

42

.

## 1. The overall quality of education received by students attending EPS?



EDMONTON PUBLIC SCHOOLS

# 3. The way Edmonton Public Schools spends its public money?



# 4. The availability of continuing education from Edmonton Public Schools?



# 5. The overall effectiveness of teaching staff?



#### 6. The overall effectiveness of the school principals?



#### 7. The overall effectiveness of EPS' trustees?



# 8. The overall effectiveness of EPS' superintendent? \*



\* Question not asked in 2007

```
VERY SATISFIED SATISFIED DIDISSATISFIED EVERY DISSATISFIED
```

# 9. Working with other agencies to help students (e.g. social services, health services, police services)?



10. Preparing students for entering post-secondary education (university, college, technical schools)?

| Respondents-Students in EPS    |        |       |