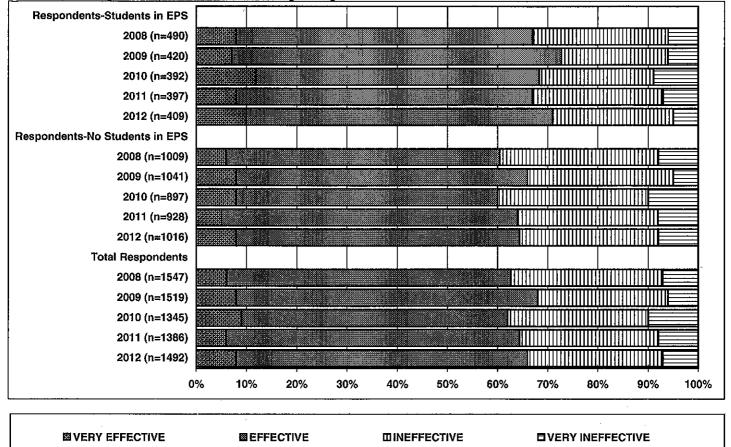

| % 50 | % 609 | % 709 | % 80 | 90 | % 100% |

**VERY EFFECTIVE EFFECTIVE INEFFECTIVE** E VERY INEFFECTIVE

# 11. Preparing students for the world of work?



# 12. Preparing students to be responsible citizens?



 Image: Second state
 Image: Second s

# 13. Providing for the safety of students at school?





30%

0%

10%

20%

40%

50%

60%

70%

80%

90%

100%



# 15. Responding to the public's concerns regarding education?

## DO YOU BELIEVE THAT STUDENTS ATTENDING EDMONTON PUBLIC SCHOOLS ARE PROVIDED WITH A QUALITY OF EDUCATION THAT IS BETTER OR WORSE THAN:

## 16. Students in private schools?



### 17. Students elsewhere in Canada?



## DO YOU BELIEVE THAT STUDENTS ATTENDING EDMONTON PUBLIC SCHOOLS ARE PROVIDED WITH A QUALITY OF EDUCATION THAT IS BETTER OR WORSE THAN:

### 18. Students in other countries?



19. Providing students with a variety of courses in addition to the core courses? (math, language arts, science, social studies)?





### 20b. Schools receiving their funding from fund raising?

## 20c. Schools receiving their funding from sponsorships?



**WVERY SUPPORTIVE** 

SOMEWHAT AGAINST

**ETOTALLY AGAINST** 

### 20d. Schools