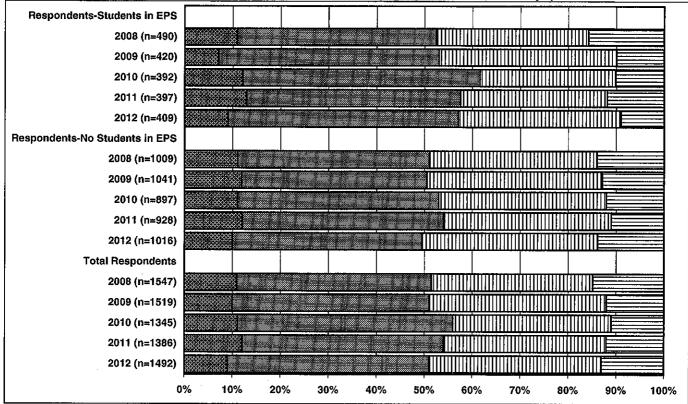

arding education?

## DO YOU BELIEVE THAT STUDENTS ATTENDING EDMONTON PUBLIC SCHOOLS ARE PROVIDED WITH A QUALITY OF EDUCATION THAT IS BETTER OR WORSE THAN:

## 16. Students in private schools?



### 17. Students elsewhere in Canada?



## DO YOU BELIEVE THAT STUDENTS ATTENDING EDMONTON PUBLIC SCHOOLS ARE PROVIDED WITH A QUALITY OF EDUCATION THAT IS BETTER OR WORSE THAN:

### 18. Students in other countries?



19. Providing students with a variety of courses in addition to the core courses? (math, language arts, science, social studies)?





### 20b. Schools receiving their funding from fund raising?

## 20c. Schools receiving their funding from sponsorships?



**WVERY SUPPORTIVE** 

SOMEWHAT AGAINST

**ETOTALLY AGAINST** 

### 20d. Schools receiving their funding from partnerships?





#### 21. Having parents pay for anything beyond basic education (e.g. sports, band, field-trips)?

22. Having a choice of different types of schools (e.g. gender specific, language specific, fine arts, sports,



**SOMEWHAT AGAINST** 

**TOTALLY AGAINST** 

**SUPPORTIVE** 



## 23. An increase in funding for Edmonton Public Schools?

VERY SUPPORTIVE
 SUPPORTIVE

SOMEWHAT AGAINST

TOTALLY AGAINST

100%

## HOW IMPORTANT DO YOU FEEL IT IS FOR SCHOOLS TO DEVELOP THE FOLLOWING:



#### 24. Life skills?

#### 25. Job related skills?



IMPORTANT IMPORTANT IMPORTANT

**UNIMPORTANT** 

VERY UNIMPORTANT

## HOW IMPORTANT DO YOU FEEL IT IS FOR SCHOOLS TO DEVELOP THE FOLLOWING:

#### **Respondents-Students in EPS** 2008 (n=490) 2009 (n=420) 2010 (n=392) 2011 (n=397) 2012 (n=409) **Respondents-No