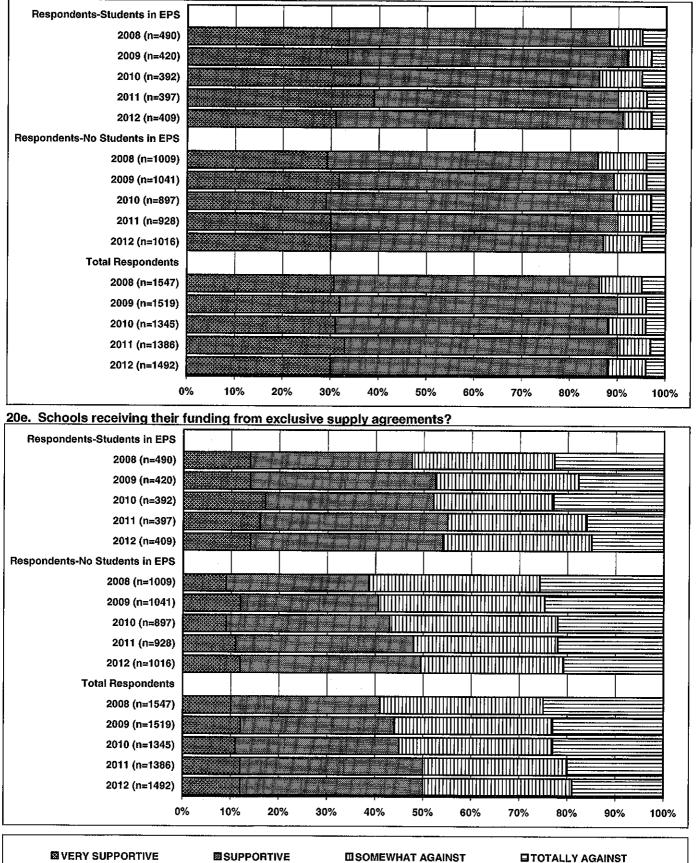

egarding education?

## DO YOU BELIEVE THAT STUDENTS ATTENDING EDMONTON PUBLIC SCHOOLS ARE PROVIDED WITH A QUALITY OF EDUCATION THAT IS BETTER OR WORSE THAN:

## 16. Students in private schools?



### 17. Students elsewhere in Canada?



## DO YOU BELIEVE THAT STUDENTS ATTENDING EDMONTON PUBLIC SCHOOLS ARE PROVIDED WITH A QUALITY OF EDUCATION THAT IS BETTER OR WORSE THAN:

### 18. Students in other countries?



19. Providing students with a variety of courses in addition to the core courses? (math, language arts, science, social studies)?





### 20b. Schools receiving their funding from fund raising?

## 20c. Schools receiving their funding from sponsorships?



**WVERY SUPPORTIVE** 

SOMEWHAT AGAINST

**ETOTALLY AGAINST** 

### 20d. Schools receiving their funding from partnerships?





#### 21. Having parents pay for anything beyond basic education (e.g. sports, band, field-trips)?

22. Having a choice of different types of schools (e.g. gender specific, language specific, fine arts, sports,



**SOMEWHAT AGAINST** 

**TOTALLY AGAINST** 

**SUPPORTIVE** 



## 23. An increase in funding for Edmonton Public Schools?

VERY SUPPORTIVE
 SUPPORTIVE

SOMEWHAT AGAINST

TOTALLY AGAINST

100%

## HOW IMPORTANT DO YOU FEEL IT IS FOR SCHOOLS TO DEVELOP THE FOLLOWING:



#### 24. Life skills?

#### 25. Job related skills?



IMPORTANT IMPORTANT IMPORTANT

**UNIMPORTANT** 

VERY UNIMPORTANT

## HOW IMPORTANT DO YOU FEEL IT IS FOR SCHOOLS TO DEVELOP THE FOLLOWING:

#### **Respondents-Students in EPS** 2008 (n=490) 2009 (n=420) 2010 (n=392) 2011 (n=397) 2012 (n=409) **Respondents-N