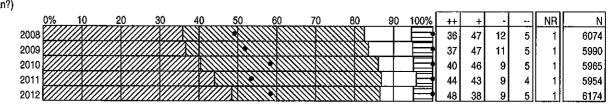

// |   | $\overline{V}$ |              | //           | X  | //           | Ϊ | X  | Ϊ |              | 猱   | X  |                  |                   |               | X        | $\left  \right $ |    | ()            | Ŋ               |    |    | 68 | 3 | 24 | 5 |   | 3 | 1  | 6 | 3174 |
|         | ~~~  |                |                | ~ |              | ~ ~            | ~              | ~ / | ~  | ~            |                | ~ | ~ | ~  | ~ | 2.2            | ~            | ~            | ~  | ~            | ~ |    |   | ~~           | 213 | -  |                  | ~~                | ~             | <u>.</u> |                  | ~~ |               | <b>A. X</b> . I |    |    |    |   |    |   | - |   |    |   |      |

23) My school is clean? (2008-2011 Is your school clean?)



| 2/////////////////////////////////////                                                                                                                                       | ● (Low) ● (High)                                                                                                                                                                                                                                                                                                                                                                                                                           |
|------------------------------------------------------------------------------------------------------------------------------------------------------------------------------|----------------