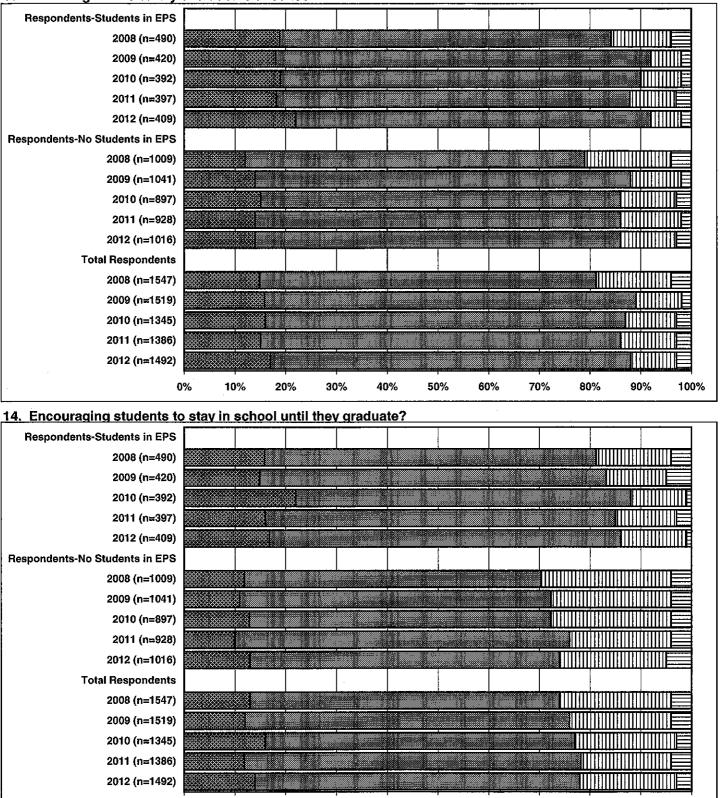

| % 50 | % 609 | % 709 | % 80 | 90 | % 100% |

**VERY EFFECTIVE EFFECTIVE INEFFECTIVE** E VERY INEFFECTIVE

# 11. Preparing students for the world of work?



# 12. Preparing students to be responsible citizens?



 Image: Second state
 Image: Second s

# 13. Providing for the safety of students at school?





30%

0%

10%

20%

40%

50%

60%

70%

80%

90%

100%



# 15. Responding to the public's concerns regarding education?

## DO YOU BELIEVE THAT STUDENTS ATTENDING EDMONTON PUBLIC SCHOOLS ARE PROVIDED WITH A QUALITY OF EDUCATION THAT IS BETTER OR WORSE THAN:

## 16. Students in private schools?



### 17. Students elsewhere in Canada?



## DO YOU BELIEVE THAT STUDENTS ATTENDING EDMONTON PUBLIC SCHOOLS ARE PROVIDED WITH A QUALITY OF EDUCATION THAT IS BETTER OR WORSE THAN:

### 18. Students in other countries?



19. Providing students with a variety of courses in addition to the core courses? (math, language arts, science, social studies)?





### 20b. Schools receiving their funding from fund raising?

## 20c. Schools receiving their funding from sponsorships?



**WVERY SUPPORTIVE**