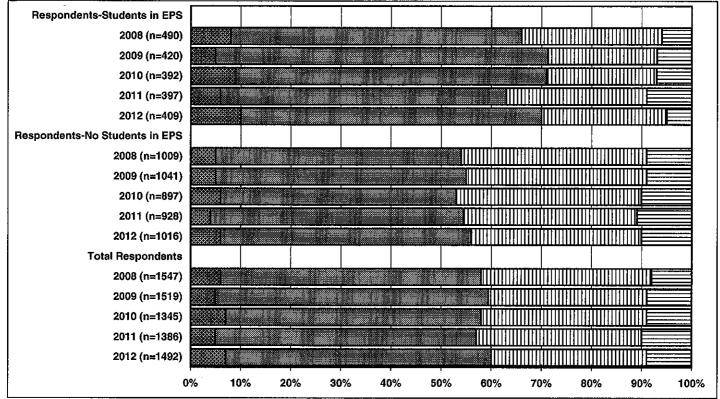

| % 50 | % 609 | % 709 | % 80 | 90 | % 100% |

**VERY EFFECTIVE EFFECTIVE INEFFECTIVE** E VERY INEFFECTIVE

# 11. Preparing students for the world of work?



# 12. Preparing students to be responsible citizens?



 Image: Second state
 Image: Second s

# 13. Providing for the safety of students at school?





30%

0%

10%

20%

40%

50%

60%

70%

80%

90%

100%



# 15. Responding to the public's concerns regarding education?

## DO YOU BELIEVE THAT STUDENTS ATTENDING EDMONTON PUBLIC SCHOOLS ARE PROVIDED WITH A QUALITY OF EDUCATION THAT IS BETTER OR WORSE THAN:

## 16. Students in private schools?



### 17. Students elsewhere in Canada?



## DO YOU BELIEVE THAT STUDENTS ATTENDING EDMONTON PUBLIC SCHOOLS ARE PROVIDED WITH A QUALITY OF EDUCATION THAT IS BETTER OR WORSE THAN:

### 18. Students in other countries?



19. Providing students with a variety of courses in addition to the core courses? (math, language arts, science, social studies