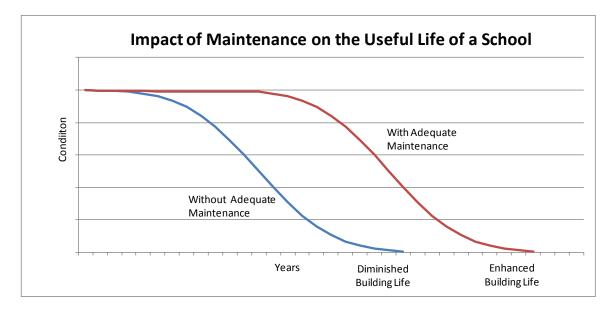

utilizing 2% of an asset's replacement cost would be \$400 million per year. This assumes that there is no backlog of deferred maintenance, which we know is not the case, as it was estimated to be in the order of \$1.4 billion in 2006, and has only increased since that time.

What happens if adequate funding is not available? Buildings require maintenance in order to achieve their full life-spans. For a school that has been well maintained, the building can be expected to last its full predicted service life. Although building conditions deteriorate over time as a result of a variety of factors, the speed at which this occurs can be controlled through the amount of maintenance undertaken. The following figure illustrates the potential impact of maintenance on the useful life of a school.



Inadequate funding for maintenance results in the diminished life of infrastructure and ultimately an increase in the life-cycle costs associated with school facilities. Providing the proper level of maintenance lowers the life-cycle cost and extends the life of the asset – both of which make good business sense.

Since 1995 the provincial government has established the Education Tax Rate, which is part of the overall property tax levy, without input from local school boards. During that period, the provincial government has continually decreased the educational tax mill rate to the extent that the portion of the educational tax is on average only 35% of what it would have been had the 1995 education tax mill rate been maintained. In addition, since 1995, all monies collected as part of