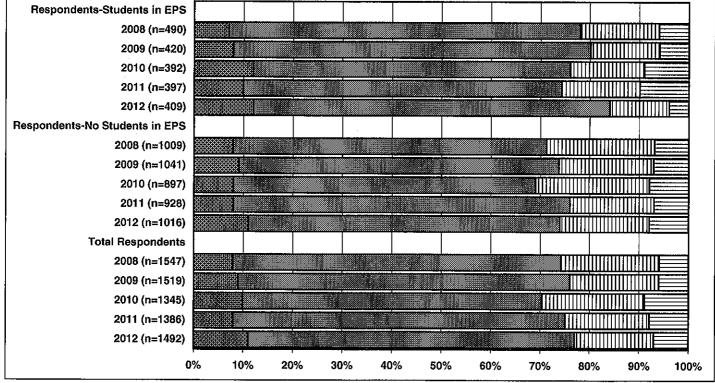

>IIIII</u> | iiiXiii | <u>IIIII</u>   | (((M)  |    |       |    |         | 12   | 39 | 31 | 17 | 13    | 907 |
|                                         | - en     | 77786155 | 7774277      |         |                |        |    | ····· | H  |         |      |    |    |    | القني |     |

\* Results weighted

42

.

## 1. The overall quality of education received by students attending EPS?



EDMONTON PUBLIC SCHOOLS

# 3. The way Edmonton Public Schools spends its public money?



# 4. The availability of continuing education from Edmonton Public Schools?



# 5. The overall effectiveness of teaching staff?



#### 6. The overall effectiveness of the school principals?



#### 7. The overall effectiveness of EPS' trustees?



# 8. The overall effectiveness of EPS' superintendent? \*



\* Question not asked in 2007

```
VERY SATISFIED SATISFIED DIDISSATISFIED EVERY DISSATISFIED
```

# 9. Working with other agencies to help students (e.g. social services, health services, police services)?



10. Preparing students for entering post-secondary education (university, college, technical schools)?

| Respondents-Students in EPS    |        |       |                                         |