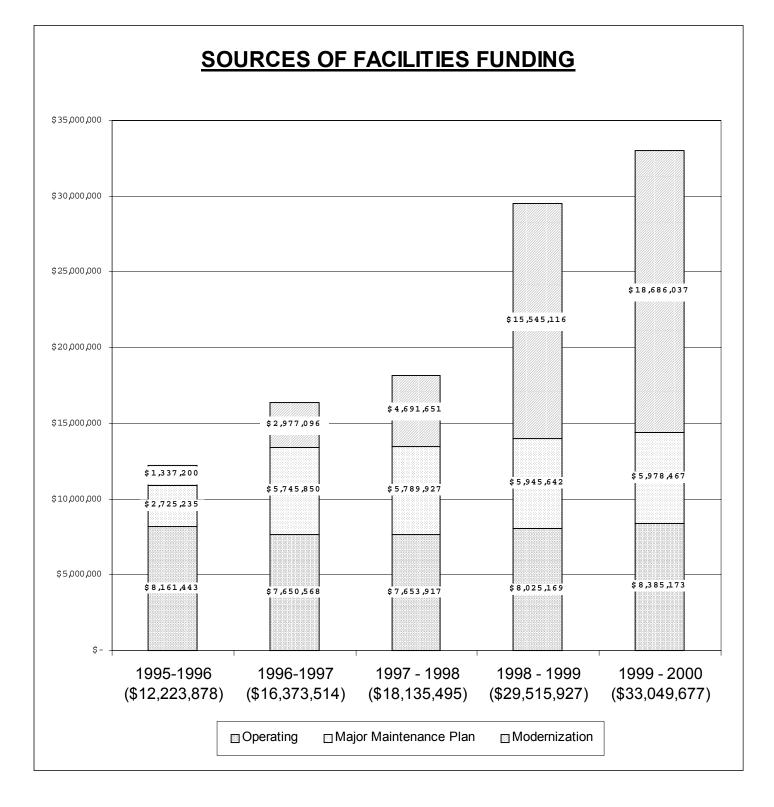

The funding sources for a five year period are shown in the graph on page two. The MMP is funded by a block grant provided by Alberta Infrastructure through the Building Quality Restoration Program (BQRP). The annual BQRP funding is allocated by the province using a block funding formula based 75% on student enrollment and 25% on the area of school facilities used by students and staff.

While the government has not yet confirmed the level of 2000 BQRP funding, we anticipate a level similar to 1999. The funds are available from April 1, 2000 until March 31, 2001 and the district must obtain ministerial approval in order to carry forward any funds that are not expended within that time period. It is also the administration's understanding that any funds carried forward will be considered to be part of the next year's allocation. Therefore, it is crucial that the funds be utilized prior to the end of March 2001.