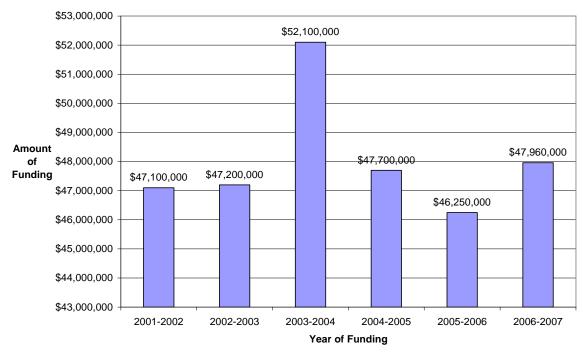

The funding sources for a six-year period are shown in the graph in Appendix I.

The 2006-2007 IMR allocation from Alberta Infrastructure is \$11,613,504.

Projects that fall within the guidelines and are to be included in the Major Maintenance Plan are identified for consideration by receiving input from schools, facilities staff and regulatory agencies. The need and requests for school improvement projects continue to exceed available funding. The plan, therefore, reflects the highest district need. The priorities and categories of projects have been developed with input from principals.

# INFRASTRUCTURE MAINTENANCE AND RENEWAL AND PLANT OPERATIONS & MAINTENANCE: FUNDING INFORMATION

#### **Plant Operations & Maintenance Funding**