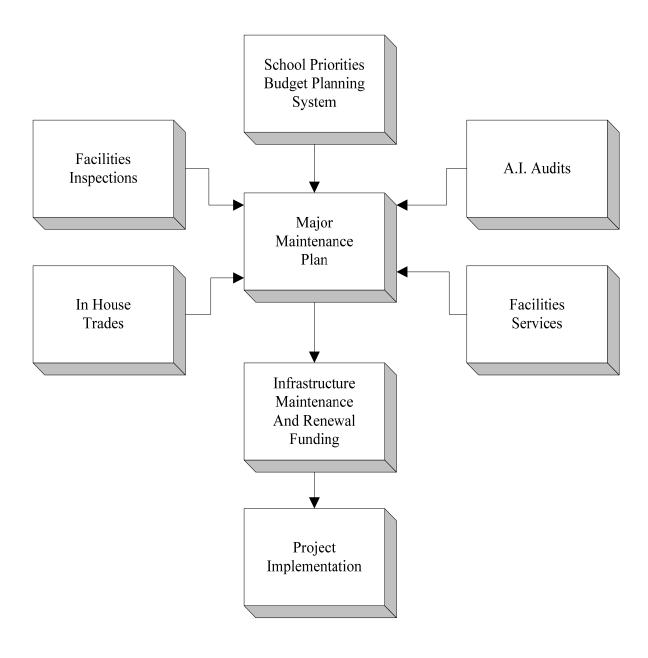

are partners in this study.

Should any of the schools listed in the 2006 Major Maintenance Plan (MMP) be approved for modernization funding by Alberta Infrastructure, the MMP work scheduled for that school(s) will be reviewed. Wherever possible the work will be included within the applicable modernization.

#### MB:ct

APPENDIX I - Infrastructure Maintenance & Renewal and Plant Operations & Maintenance: Funding Information

APPENDIX II - Stakeholders Flow Chart

APPENDIX III - 2006 Major Maintenance Plan

APPENDIX IV - 2005 Major Maintenance Plan

APPENDIX V - Proposed Five-Year Life-Cycle Replacement Program

# INFRASTRUCTURE MAINTENANCE AND RENEWAL AND PLANT OPERATIONS & MAINTENANCE: FUNDING INFORMATION



#### **Plant Operations & Maintenance Funding**





# Stakeholders Flow Chart







#### 2006 MAJOR MAINTENANCE PLAN

#### Life, Health and Safety

#### Fire Code Upgrades

These are on-going projects to replace obsolete fire alarm systems and other safety provisions in schools such as smoke and heat detectors.

Balwin Sweet Grass
Belmead Thorncliffe
Steinhauer Westglen

#### Security

This is an on-going program to upgrade school security systems and security enhancements.

Capilano Upgrade exterior lighting
Daly Grove Replace intrusion alarm system
Dan Knott Replace intrusion alarm system
Fraser Replace intrusion alarm system
Hardisty Upgrade security system

Highlands Replace intrusion alarm system
Malmo Replace intrusion alarm system
Queen Alexandra Replace intrusion alarm system

Intercom System Replacements

This is an on-going program to upgrade intercom syst