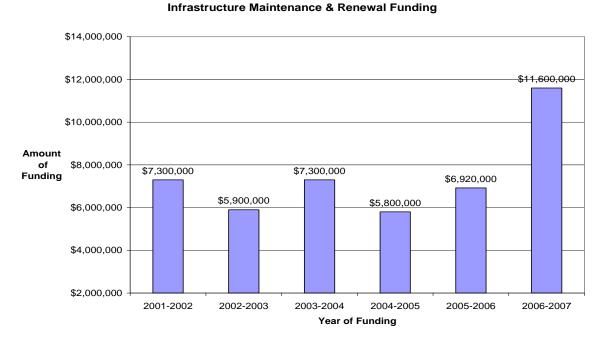

The funding sources for a six-year period are shown in the graph in Appendix I.

The 2006-2007 IMR allocation from Alberta Infrastructure is \$11,613,504.

Projects that fall within the guidelines and are to be included in the Major Maintenance Plan are identified for consideration by receiving input from schools, facilities staff and regulatory agencies. The need and requests for school improvement projects continue to exceed available funding. The plan, therefore, reflects the highest district need. The priorities and categories of projects have been developed with input from principals.

# INFRASTRUCTURE MAINTENANCE AND RENEWAL AND PLANT OPERATIONS & MAINTENANCE: FUNDING INFORMATION